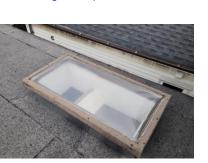

Sloped Surface: aging surface, budget to replace within 5 yrs.

Flat Surface: aging surface though overall in good repair Lower Flat: requires cleaning/maintenance

Skylight: overall in good repair

Note: Recommend Annual Maintenance Contract for Roof Surface, Flashing Details and Chimney(s)