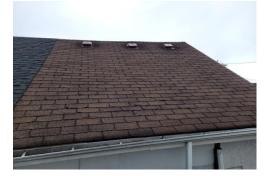

| REFERENCE LINK            | http://redb | rickinspections.ca/docs/2_Roofi | ing_Reference | ce_Guide.pdf   |               |
|---------------------------|-------------|---------------------------------|---------------|----------------|---------------|
| 46 Saint Clarens Ave      | ROC         | FING/Chimney                    | S             |                | April 8 2022  |
|                           |             | Description                     |               |                |               |
| Roofing Material:         | Location:   | Leakage Probability:            | Chimr         | ney(s) Type:   | Location:     |
| Asphalt Shingles:         | Slope:      | Medium                          |               |                |               |
| Modified Bitumen:         | Flat:       | Medium                          |               |                |               |
| Modified Bitumen:         | Lower Flat: | Medium                          |               |                |               |
| Not Determined            | Porch(s):   |                                 |               |                |               |
|                           |             | Limitations                     |               |                |               |
| Roof Inspected By: Access |             | Limited By:                     |               | Chimney Access | s Limited By: |
| Binoculars Walking (      | On Deck     |                                 |               |                |               |
| From Edge                 |             |                                 |               |                |               |
|                           | Obse        | ervations/Recommenda            | itions        |                |               |

Sloped Surface: aging surface, budget to replace within 5 yrs.

Flat Surface: aging surface though overall in good repair Lower Flat: requires cleaning/maintenance

Skylight: overall in good repair

Note: Recommend Annual Maintenance Contract for Roof Surface, Flashing Details and Chimney(s)