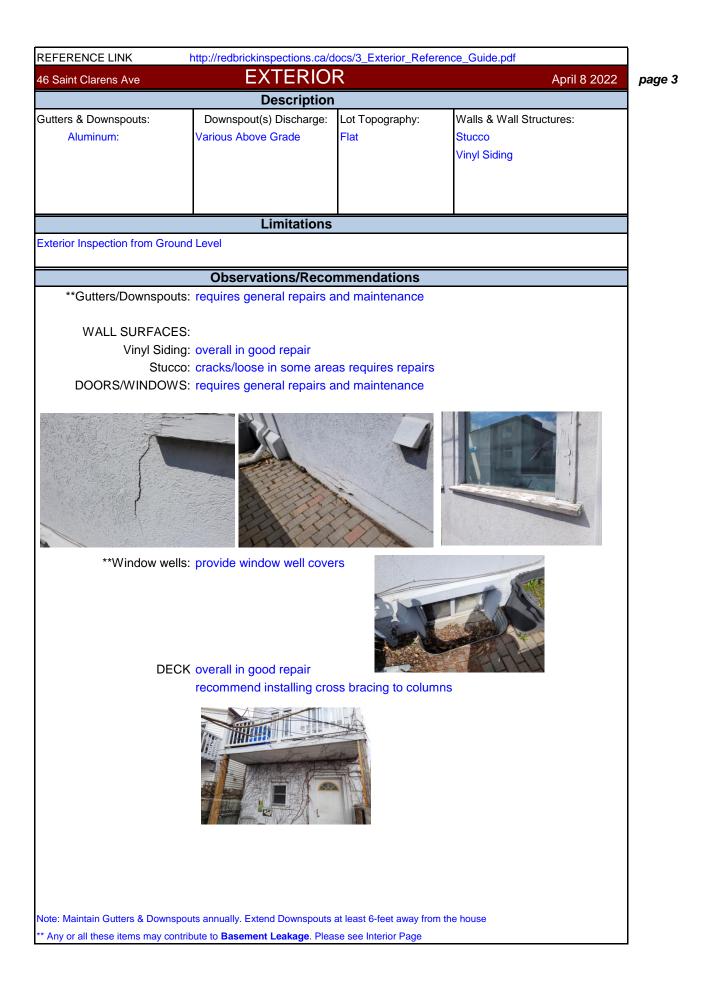

| REFERENCE LINK            | http://redb | rickinspections.ca/docs/2_Roofi | ing_Reference | ce_Guide.pdf   |               |
|---------------------------|-------------|---------------------------------|---------------|----------------|---------------|
| 46 Saint Clarens Ave      | ROC         | FING/Chimney                    | S             |                | April 8 2022  |
|                           |             | Description                     |               |                |               |
| Roofing Material:         | Location:   | Leakage Probability:            | Chimr         | ney(s) Type:   | Location:     |
| Asphalt Shingles:         | Slope:      | Medium                          |               |                |               |
| Modified Bitumen:         | Flat:       | Medium                          |               |                |               |
| Modified Bitumen:         | Lower Flat: | Medium                          |               |                |               |
| Not Determined            | Porch(s):   |                                 |               |                |               |
|                           |             | Limitations                     |               |                |               |
| Roof Inspected By: Access |             | Limited By:                     |               | Chimney Access | s Limited By: |
| Binoculars Walking (      | On Deck     |                                 |               |                |               |
| From Edge                 |             |                                 |               |                |               |
|                           | Obse        | ervations/Recommenda            | itions        |                |               |

Sloped Surface: aging surface, budget to replace within 5 yrs.

Flat Surface: aging surface though overall in good repair Lower Flat: requires cleaning/maintenance

Skylight: overall in good repair

Note: Recommend Annual Maintenance Contract for Roof Surface, Flashing Details and Chimney(s)