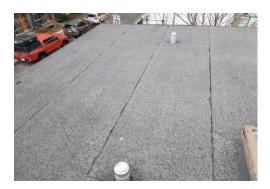

| REFERENCE LINK            | http://redb | rickinspections.ca/docs/2_Roofi | ing_Reference | ce_Guide.pdf   |               |
|---------------------------|-------------|---------------------------------|---------------|----------------|---------------|
| 46 Saint Clarens Ave      | ROC         | FING/Chimney                    | S             |                | April 8 2022  |
|                           |             | Description                     |               |                |               |
| Roofing Material:         | Location:   | Leakage Probability:            | Chimr         | ney(s) Type:   | Location:     |
| Asphalt Shingles:         | Slope:      | Medium                          |               |                |               |
| Modified Bitumen:         | Flat:       | Medium                          |               |                |               |
| Modified Bitumen:         | Lower Flat: | Medium                          |               |                |               |
| Not Determined            | Porch(s):   |                                 |               |                |               |
|                           |             | Limitations                     |               |                |               |
| Roof Inspected By: Access |             | Limited By:                     |               | Chimney Access | s Limited By: |
| Binoculars Walking (      | On Deck     |                                 |               |                |               |
| From Edge                 |             |                                 |               |                |               |
|                           | Obse        | ervations/Recommenda            | itions        |                |               |

Sloped Surface: aging surface, budget to replace within 5 yrs.

Flat Surface: aging surface though overall in good repair Lower Flat: requires cleaning/maintenance

Skylight: overall in good repair

Note: Recommend Annual Maintenance Contract for Roof Surface, Flashing Details and Chimney(s)