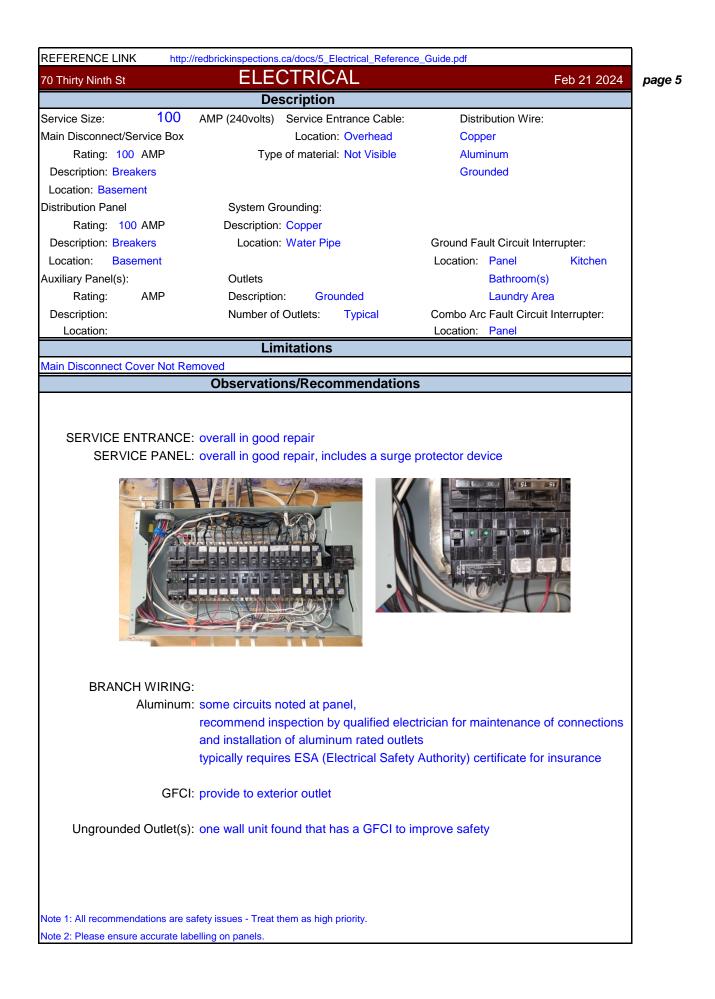

|                     |                                                                                                                                      | Referer                                                                                                                                                                                                                                                                                                                                                                                                                                                                                                                                                                                                                                                                                                                                                                                                                                                                                                                                                                                                                                                                                                                                                                                                                                                                                                                                                                                                                                                                                                                                                                                                                                                                                                                                                                                                                                                                                                                                                                                                                                                                                                             | nce_Guide.pdf                                                                                                                                                                                                                                                                                                                                                                                                                                                                                                                                                                                                                                    |                                                                                                                                                                                                                                                                                                                                                                                                                                                                            |                                                                                                                                                                                                                                                                                                                                                                                                                                                                                                                                                                                                                                                                                                                                                                                                                                                                                                                                                                                                                                                                                                                                                                                                                |
|---------------------|--------------------------------------------------------------------------------------------------------------------------------------|---------------------------------------------------------------------------------------------------------------------------------------------------------------------------------------------------------------------------------------------------------------------------------------------------------------------------------------------------------------------------------------------------------------------------------------------------------------------------------------------------------------------------------------------------------------------------------------------------------------------------------------------------------------------------------------------------------------------------------------------------------------------------------------------------------------------------------------------------------------------------------------------------------------------------------------------------------------------------------------------------------------------------------------------------------------------------------------------------------------------------------------------------------------------------------------------------------------------------------------------------------------------------------------------------------------------------------------------------------------------------------------------------------------------------------------------------------------------------------------------------------------------------------------------------------------------------------------------------------------------------------------------------------------------------------------------------------------------------------------------------------------------------------------------------------------------------------------------------------------------------------------------------------------------------------------------------------------------------------------------------------------------------------------------------------------------------------------------------------------------|--------------------------------------------------------------------------------------------------------------------------------------------------------------------------------------------------------------------------------------------------------------------------------------------------------------------------------------------------------------------------------------------------------------------------------------------------------------------------------------------------------------------------------------------------------------------------------------------------------------------------------------------------|----------------------------------------------------------------------------------------------------------------------------------------------------------------------------------------------------------------------------------------------------------------------------------------------------------------------------------------------------------------------------------------------------------------------------------------------------------------------------|----------------------------------------------------------------------------------------------------------------------------------------------------------------------------------------------------------------------------------------------------------------------------------------------------------------------------------------------------------------------------------------------------------------------------------------------------------------------------------------------------------------------------------------------------------------------------------------------------------------------------------------------------------------------------------------------------------------------------------------------------------------------------------------------------------------------------------------------------------------------------------------------------------------------------------------------------------------------------------------------------------------------------------------------------------------------------------------------------------------------------------------------------------------------------------------------------------------|
| ROOFING             | G/Chimneys                                                                                                                           |                                                                                                                                                                                                                                                                                                                                                                                                                                                                                                                                                                                                                                                                                                                                                                                                                                                                                                                                                                                                                                                                                                                                                                                                                                                                                                                                                                                                                                                                                                                                                                                                                                                                                                                                                                                                                                                                                                                                                                                                                                                                                                                     |                                                                                                                                                                                                                                                                                                                                                                                                                                                                                                                                                                                                                                                  | Feb 21 2024                                                                                                                                                                                                                                                                                                                                                                                                                                                                | page 2                                                                                                                                                                                                                                                                                                                                                                                                                                                                                                                                                                                                                                                                                                                                                                                                                                                                                                                                                                                                                                                                                                                                                                                                         |
|                     |                                                                                                                                      |                                                                                                                                                                                                                                                                                                                                                                                                                                                                                                                                                                                                                                                                                                                                                                                                                                                                                                                                                                                                                                                                                                                                                                                                                                                                                                                                                                                                                                                                                                                                                                                                                                                                                                                                                                                                                                                                                                                                                                                                                                                                                                                     |                                                                                                                                                                                                                                                                                                                                                                                                                                                                                                                                                                                                                                                  |                                                                                                                                                                                                                                                                                                                                                                                                                                                                            |                                                                                                                                                                                                                                                                                                                                                                                                                                                                                                                                                                                                                                                                                                                                                                                                                                                                                                                                                                                                                                                                                                                                                                                                                |
|                     |                                                                                                                                      |                                                                                                                                                                                                                                                                                                                                                                                                                                                                                                                                                                                                                                                                                                                                                                                                                                                                                                                                                                                                                                                                                                                                                                                                                                                                                                                                                                                                                                                                                                                                                                                                                                                                                                                                                                                                                                                                                                                                                                                                                                                                                                                     |                                                                                                                                                                                                                                                                                                                                                                                                                                                                                                                                                                                                                                                  | Location:<br>Southwest<br>Northwest                                                                                                                                                                                                                                                                                                                                                                                                                                        |                                                                                                                                                                                                                                                                                                                                                                                                                                                                                                                                                                                                                                                                                                                                                                                                                                                                                                                                                                                                                                                                                                                                                                                                                |
| Limi                | tations                                                                                                                              |                                                                                                                                                                                                                                                                                                                                                                                                                                                                                                                                                                                                                                                                                                                                                                                                                                                                                                                                                                                                                                                                                                                                                                                                                                                                                                                                                                                                                                                                                                                                                                                                                                                                                                                                                                                                                                                                                                                                                                                                                                                                                                                     |                                                                                                                                                                                                                                                                                                                                                                                                                                                                                                                                                                                                                                                  |                                                                                                                                                                                                                                                                                                                                                                                                                                                                            |                                                                                                                                                                                                                                                                                                                                                                                                                                                                                                                                                                                                                                                                                                                                                                                                                                                                                                                                                                                                                                                                                                                                                                                                                |
|                     |                                                                                                                                      |                                                                                                                                                                                                                                                                                                                                                                                                                                                                                                                                                                                                                                                                                                                                                                                                                                                                                                                                                                                                                                                                                                                                                                                                                                                                                                                                                                                                                                                                                                                                                                                                                                                                                                                                                                                                                                                                                                                                                                                                                                                                                                                     | Chimney Access I                                                                                                                                                                                                                                                                                                                                                                                                                                                                                                                                                                                                                                 | imited By:                                                                                                                                                                                                                                                                                                                                                                                                                                                                 |                                                                                                                                                                                                                                                                                                                                                                                                                                                                                                                                                                                                                                                                                                                                                                                                                                                                                                                                                                                                                                                                                                                                                                                                                |
| Snow                | ,.                                                                                                                                   |                                                                                                                                                                                                                                                                                                                                                                                                                                                                                                                                                                                                                                                                                                                                                                                                                                                                                                                                                                                                                                                                                                                                                                                                                                                                                                                                                                                                                                                                                                                                                                                                                                                                                                                                                                                                                                                                                                                                                                                                                                                                                                                     |                                                                                                                                                                                                                                                                                                                                                                                                                                                                                                                                                                                                                                                  |                                                                                                                                                                                                                                                                                                                                                                                                                                                                            |                                                                                                                                                                                                                                                                                                                                                                                                                                                                                                                                                                                                                                                                                                                                                                                                                                                                                                                                                                                                                                                                                                                                                                                                                |
| Observations        | s/Recommendation                                                                                                                     | าร                                                                                                                                                                                                                                                                                                                                                                                                                                                                                                                                                                                                                                                                                                                                                                                                                                                                                                                                                                                                                                                                                                                                                                                                                                                                                                                                                                                                                                                                                                                                                                                                                                                                                                                                                                                                                                                                                                                                                                                                                                                                                                                  | •                                                                                                                                                                                                                                                                                                                                                                                                                                                                                                                                                                                                                                                |                                                                                                                                                                                                                                                                                                                                                                                                                                                                            |                                                                                                                                                                                                                                                                                                                                                                                                                                                                                                                                                                                                                                                                                                                                                                                                                                                                                                                                                                                                                                                                                                                                                                                                                |
| surface in good rep | pair                                                                                                                                 |                                                                                                                                                                                                                                                                                                                                                                                                                                                                                                                                                                                                                                                                                                                                                                                                                                                                                                                                                                                                                                                                                                                                                                                                                                                                                                                                                                                                                                                                                                                                                                                                                                                                                                                                                                                                                                                                                                                                                                                                                                                                                                                     |                                                                                                                                                                                                                                                                                                                                                                                                                                                                                                                                                                                                                                                  |                                                                                                                                                                                                                                                                                                                                                                                                                                                                            |                                                                                                                                                                                                                                                                                                                                                                                                                                                                                                                                                                                                                                                                                                                                                                                                                                                                                                                                                                                                                                                                                                                                                                                                                |
| removed<br>repair   |                                                                                                                                      |                                                                                                                                                                                                                                                                                                                                                                                                                                                                                                                                                                                                                                                                                                                                                                                                                                                                                                                                                                                                                                                                                                                                                                                                                                                                                                                                                                                                                                                                                                                                                                                                                                                                                                                                                                                                                                                                                                                                                                                                                                                                                                                     |                                                                                                                                                                                                                                                                                                                                                                                                                                                                                                                                                                                                                                                  |                                                                                                                                                                                                                                                                                                                                                                                                                                                                            |                                                                                                                                                                                                                                                                                                                                                                                                                                                                                                                                                                                                                                                                                                                                                                                                                                                                                                                                                                                                                                                                                                                                                                                                                |
|                     | ROOFING<br>Des<br>cation: Leaka<br>ope:<br>Limi<br>Access Limited By<br>Snow<br>Observations<br>surface in good rep<br>Conservations | Example of the second seco | Substraint   Description   Cation:   Leakage Probability:   ope:   Low     Brein     Chime   Brein   Chime   Brein     Chime   Brein   Chime   Brein     Chime   Brein     Chime   Brein   Chime   Brein   Chime   Brein   Chime   Brein   Chime   Brein   Chime   Brein   Chime   Brein   Chime   Brein   Brein | Description         cation:       Leakage Probability:         ope:       Low         Brick Abandoned:         Metal:         Metal:         Chimney(s) Type:         Brick Abandoned:         Metal:         Chimney Access I         Snow         Observations/Recommendations         surface in good repair         Surface in good repair | ROOFING/Chimneys       Feb 21 2024         Description       Image: Chimney(s) Type: Location: Brick Abandoned: Southwest         pp:       Low         Limitations       Metal: Northwest         Access Limited By: Snow       Chimney Access Limited By: Snow         Snow       Descriptions/Recommendations         surface in good repair       Surface in good repair         Snow       Surface in good repair         surface in good repair       Surface in good repair         Snow       Surface in goo |